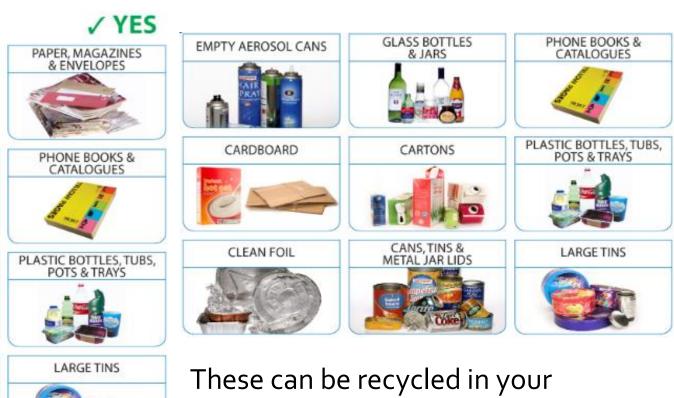

## What do I put in my bins??



recycling (silver) bin!

## X NO

- X Plastic bags or sacks
- Envelopes containing bubble-wrap (e.g. Jiffy bags)
- X Wood or plasterboard
- Food or garden waste (put in green bin)
- Pyrex, plate glass, glass dishes or light bulbs
- X Saucepans, coathangers etc
- Foil-lined plastic pouches e.g. from pet food
- X Crisp packets
- Shredded paper (put in green bin)
- X Cling film, plastic wrapping & bubble wrap
- Expanded polystyrene or Styrofoam
- X Plates/crockery
- X Tissues / kitchen roll
- X Clothing / textiles

These go in your waste (usually green) bin!



Emma's stopped ducking the green issue, have you?

If you have any questions contact green@ecsu.org.uk